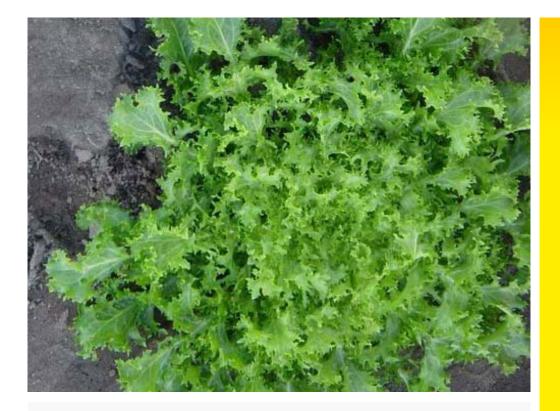

## Topaz

## Endive

- Rapid growth produces high head weight
- Large framed type
- Slow bolting
- Strong against tip burn
- Excellent colour and uniformity